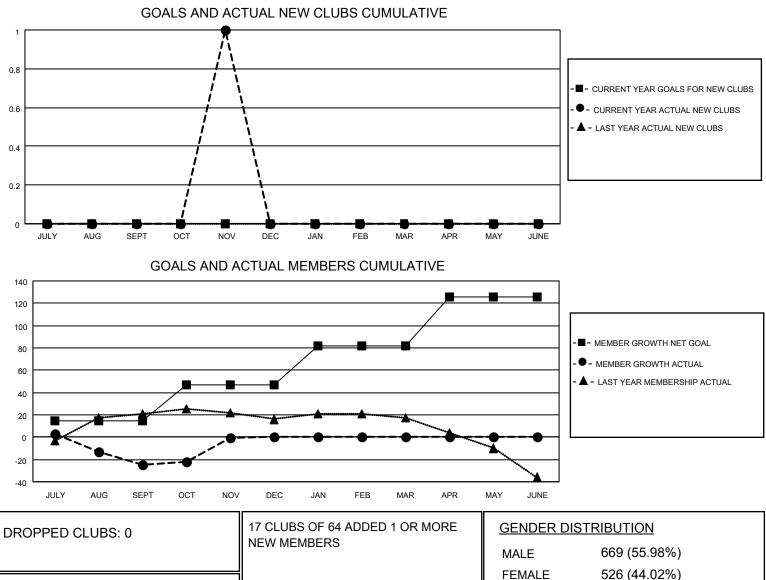

## LOCATION AUSTRALIA

District 201Q4

Results as of: 11/30/2020

| Clubs                 |               |           |               | Members               |                        |                         |                                                    |  |  |
|-----------------------|---------------|-----------|---------------|-----------------------|------------------------|-------------------------|----------------------------------------------------|--|--|
| RESULTS FOR 2020-2021 |               |           |               | RESULTS FOR 2020-2021 |                        |                         |                                                    |  |  |
| QUARTER               | NEW CLUB GOAL | NEW CLUBS | DROPPED CLUBS | QUARTER MEM           | BER GROWTH NET<br>GOAL | MEMBER GROWTH<br>ACTUAL | DROPPED<br>MEMBERS ACTUAL<br>(including transfers) |  |  |
| JULY/AUG/SEPT         | 0             | 0         | 0             | JULY/AUG/SEPT         | 15                     | 26                      | 45                                                 |  |  |
| OCT/NOV/DEC           | 0             | 1         | 0             | OCT/NOV/DEC           | 32                     | 53                      | 22                                                 |  |  |
| JAN/FEB/MAR           | 0             | 0         | 0             | JAN/FEB/MAR           | 35                     | 0                       | 0                                                  |  |  |
| APR/MAY/JUNE          | 0             | 0         | 0             | APR/MAY/JUNE          | 44                     | 0                       | 0                                                  |  |  |

| DROPPED MEMBERS |    |                           | FEMALE                     | 526 (44.02%) |     |
|-----------------|----|---------------------------|----------------------------|--------------|-----|
| DECEASED        | 4  | CLICK HERE FOR CUMULATIVE | TOTAL FAMILY UNI           | T MEMBERS    | 308 |
| CLUB CANCELLED  | 0  | MEMBERSHIP DATA           |                            |              | 455 |
| OTHER           | 63 |                           | FAMILY MEMBERS PAYING HALF |              | 155 |
| TOTAL           | 67 |                           |                            |              |     |